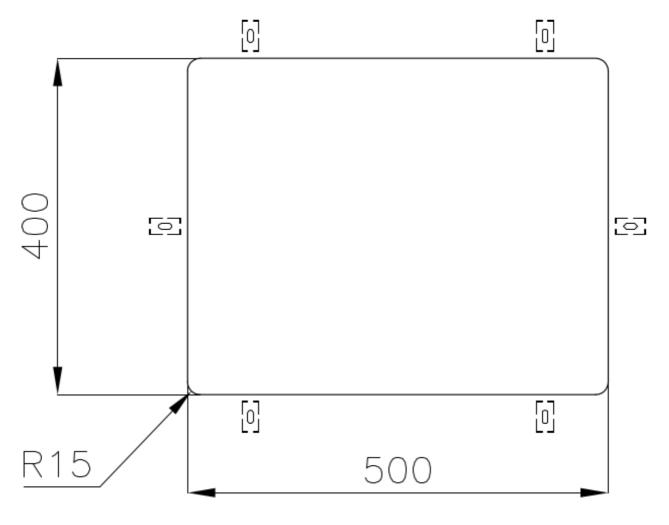

|
| Perimetral overflow       | The overflow is always a security on the Foster sinks that prevents the overflow of water in case of oversights. The perimeter drain solution improves aesthetics thanks to its square and essential shape.                                                                                                                                    |
| Small radius              | Bowls with squared shapes with a modern design and an increased capacity, for a minimal aesthetics connected with an extreme practicity.                                                                                                                                                                                                       |

#### **TECHNICAL DATA**

# Foster ==



### Foster ==



Cut out size Dimensioni per foratura top

#### **GALLERY**







## Foster ==

#### **OPTIONAL ACCESSORIES**



Cestello inox 8612 000



Glass chopping board 8631 300



HDPE Chopping board 8657 001



HPDE Twin chopping board 8644 101



8100 303 \* only in combination with the accessory 8644 101

Stainless steel plate rack



Stainless steel plate rack only usable in combination with the accessories 8644 003
8100 154



White basket 8612 100



**White bowl** 8153 100



Graters kit with ring-holder and food collection tray

8159 101 \* only in combination with the accessory 8644 101





Stainless steel perforated tray

8151 000

\* only in combination with the accessory 8644 101



Stainless steel plate rack

8100 201

#### **RECOMMENDED PAIRINGS**



Mixer Tap Omega Gun Metal

849