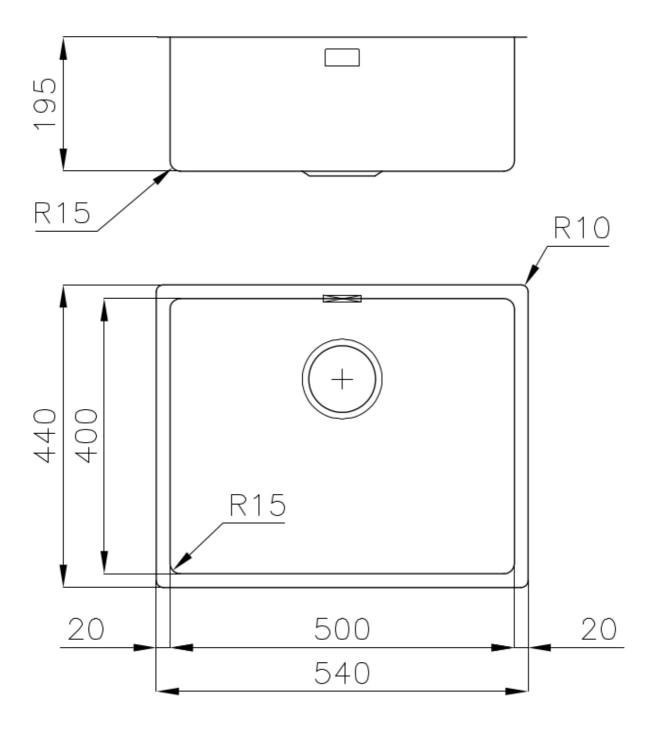

#### **DETAILS**

| Coloring               | Gun Metal                                                       |
|------------------------|-----------------------------------------------------------------|
| Edge/Installation Type | Undermount                                                      |
| Finish                 | PVD                                                             |
| Material               | AISI 304 stainless steel                                        |
| Texture                | Fumé                                                            |
| Base                   | 60 cm                                                           |
| Dimensions             | 540 x 440 mm                                                    |
| Standard fittings      | Fixing hooks, gasket, drain, overflow and siphon, boxed packing |
| Mixer holes            | No standard holes                                               |
|                        |                                                                 |

| Built-in hole             | View technical data sheet                                                                                                                                                                                                                                                                                                                      |
|---------------------------|------------------------------------------------------------------------------------------------------------------------------------------------------------------------------------------------------------------------------------------------------------------------------------------------------------------------------------------------|
| Drainer                   | No                                                                                                                                                                                                                                                                                                                                             |
| Width                     | 54 cm                                                                                                                                                                                                                                                                                                                                          |
| Bowl dimension            | 500 x 400 mm                                                                                                                                                                                                                                                                                                                                   |
| Number of bowls           | 1 bowl                                                                                                                                                                                                                                                                                                                                         |
| Waste fitting             | 3,5" drain                                                                                                                                                                                                                                                                                                                                     |
| FEATURES                  |                                                                                                                                                                                                                                                                                                                                                |
| Basket 3,5" waste fitting | The drain is equipped with a large 3.5" drain, with the practical basket cap that prevents the discharge of solid parts.                                                                                                                                                                                                                       |
| Gun Metal                 | The Gun Metal finish is obtained by treating steel with a physical process called PVD (Phisical Vacuum Deposition) which deposits particles of noble metals on the surface. The result is a unique and refined aesthetic effect, and an improvement of the mechanical properties of the steel which is more resistant to impact and scratches. |
| High thickness            | Imm thick steel. A significant thickness, which guarantees the maximum sturdiness and durability.                                                                                                                                                                                                                                              |
| Perimetral overflow       | The overflow is always a security on the Foster sinks that prevents the overflow of water in case of oversights. The perimeter drain solution improves aesthetics thanks to its square and essential shape.                                                                                                                                    |
| Small radius              | Bowls with squared shapes with a modern design and an increased capacity, for a minimal aesthetics connected with an extreme practicity.                                                                                                                                                                                                       |